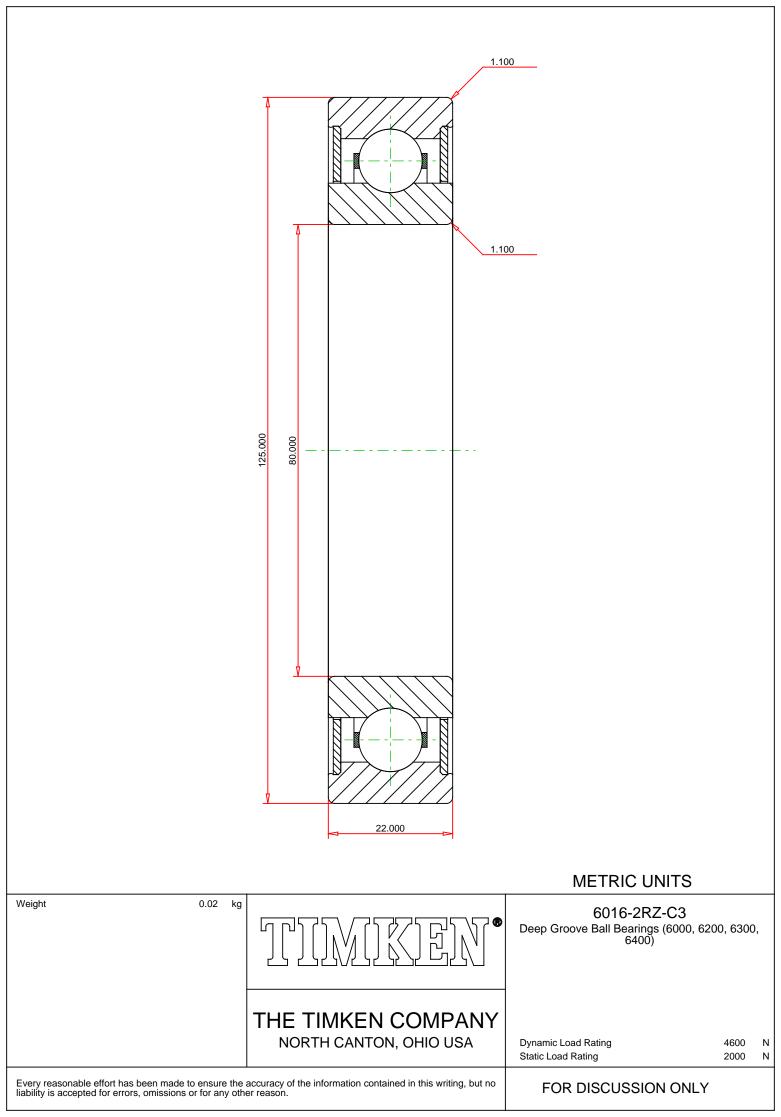

## Specifications | Dimensions | Basic Load Ratings | Factors

| Specifications – |              |                   |  |  |
|------------------|--------------|-------------------|--|--|
|                  |              |                   |  |  |
|                  | Clearance    | C3                |  |  |
|                  | Bore Size d  | 80.000 mm         |  |  |
|                  | Features     | Non-Contact Seals |  |  |
|                  | Bearing Type | Standard DGBB     |  |  |
|                  | Weight       | 0.82 Kg           |  |  |

## Dimensions

125.000 mm

22.000 mm

| Radius Rs n          | nin            | 1.100 mm |  |  |  |
|----------------------|----------------|----------|--|--|--|
| Basic Load Ratings – |                |          |  |  |  |
| Cr - Dynam           | ic Load Rating | 47.5 kN  |  |  |  |
| COr - Static         | Load Rating    | 39.8 kN  |  |  |  |
| Factors              |                |          |  |  |  |
| Grease Ref           | erence Speed   | 5800 rpm |  |  |  |
| Oil Referen          | ce Speed       | 8400 rpm |  |  |  |